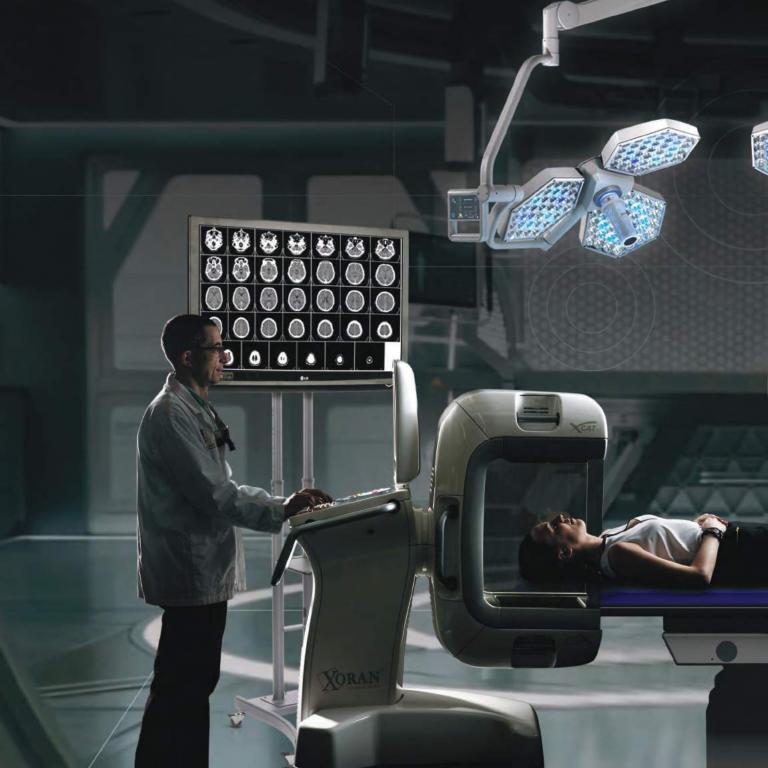

### ABLE

Compact – stores in OR for immediate access

4 wheel steering - easy to move into position
Self-shielded - safe operation from the consol

# PRECISE

Confirm - accuracy of implants, plates, and fracture reductions
Optimize - surgical procedure with real-time IGS updates
Visualize - with sub-millimeter spatial resolution

## PRICELESS

Verify - completeness, get it right the first time
Link - seamless connection to PACS
Enable - adjustments to surgical plan