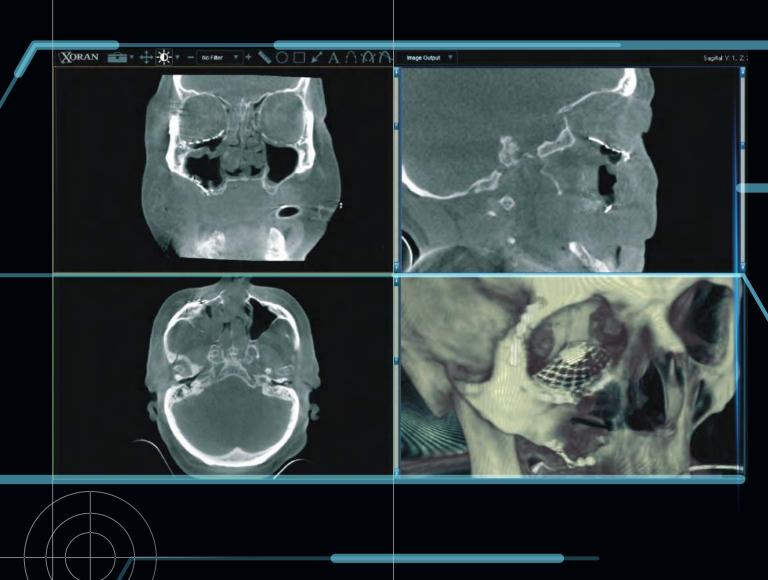

# PRECISE

Confirm - accuracy of implants, plates, and fracture reductions
Optimize - surgical procedure with real-time IGS updates
Visualize - with sub-millimeter spatial resolution

## PRICELESS

Verify - completeness, get it right the first time
Link - seamless connection to PACS
Enable - adjustments to surgical plan