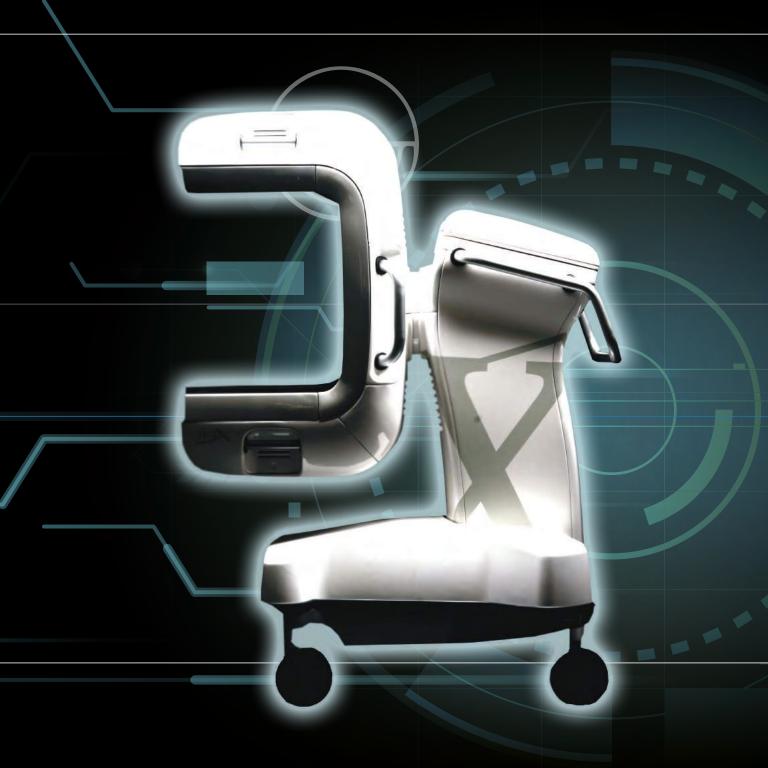

### ABLE

Compact – stores in OR for immediate access

4 wheel steering - easy to move into position
Self-shielded - safe operation from the consol