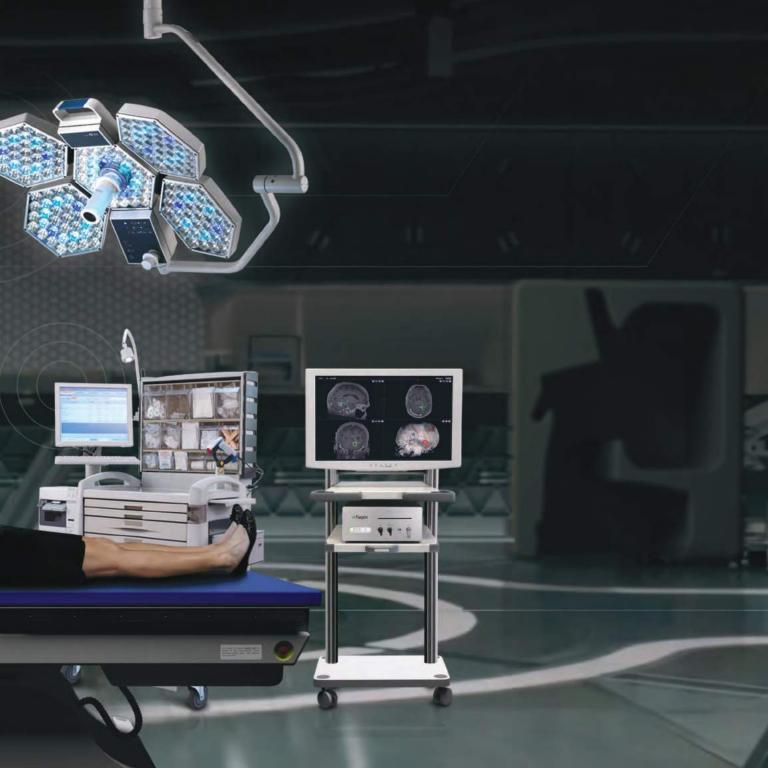

### ABLE

Compact – stores in OR for immediate access

4 wheel steering - easy to move into position
Self-shielded - safe operation from the consol

# PRECISE

Confirm - accuracy of implants, plates, and fracture reductions
Optimize - surgical procedure with real-time IGS updates
Visualize - with sub-millimeter spatial resolution

## PRICELESS

Verify - completeness, get it right the first time
Link - seamless connection to PACS
Enable - adjustments to surgical plan